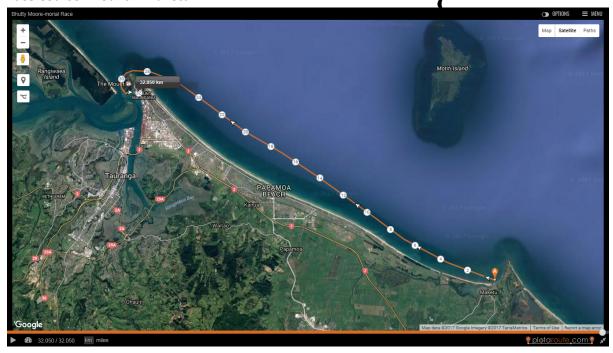

# Tuakana Customs M2M Mount-Maketu/Maketu-Mount/Mount-Mount

Venue: Pilot Bay or Maketu

Distance: 32km Iron

Type: W6

Divisions: Open Men, Open Women, Open Mixed

Cost: \$360 per team

Event Schedule: Saturday 16th March 2024

ikekumuconnections@gmail.com

wakaama Outrigger / Va'a / New Zealand

Race Course: Mount 2 Maketu

Back up Race Course: 32km

High Tide: Low Tide:

# **Race Course:**

The race course will be decided on Friday the 25<sup>th</sup> and all teams will be contacted. If the race start will be at maketu. Then race registration and briefing will also be from maketu.