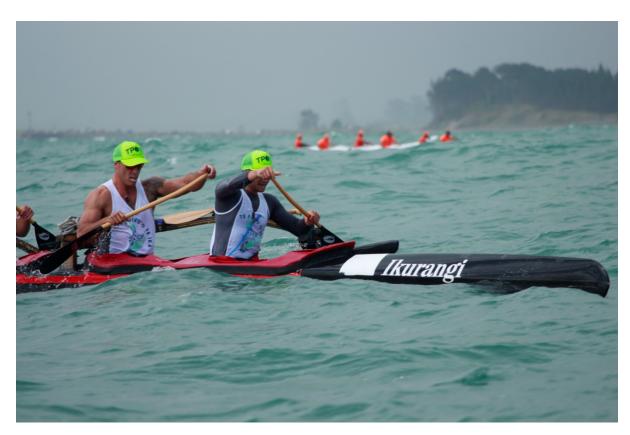

# Tuakana Customs M2M Mount-Maketu/Maketu-Mount/Mount-Mount

Venue: Pilot Bay or Maketu

Distance: 32km Iron

Type: W6

Divisions: Open Men, Open Women, Open Mixed

Cost: \$360 per team

Event Schedule: Saturday 16th March 2024

8:00am Registration – at the announced start line

9:00am Race briefing

11:00am Race Start Women/Mixed

11:15am Race Start Men

2:30pm Lolo Authentic Turkish Kitchen – 97b Maunganui Road, Mount Maunganui

3:30pm Prizegiving @ the finish line