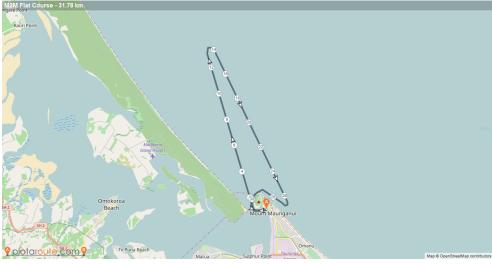

# **Bad weather:**

In the case of bad weather making it too dangerous to paddle on the open ocean during the set race day and back up day. Then the race will be moved to the shelter of the harbour from Pilot bay.